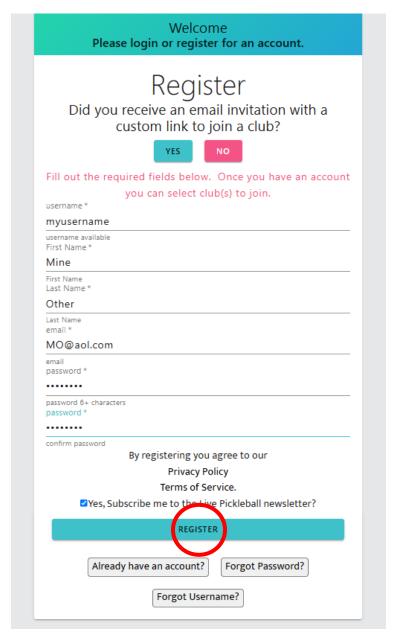

- 5) Now...enter your registration information for Live Pickleball.
  - Please enter an active email for club notifications and group play invitations.
  - REMBMER YOUR USERNAME AND PASSWORD!
  - Check if you would like to subscribe to Live Pickleball newsletter.
- 6) Click on teal "Register" button after you have entered all your information.