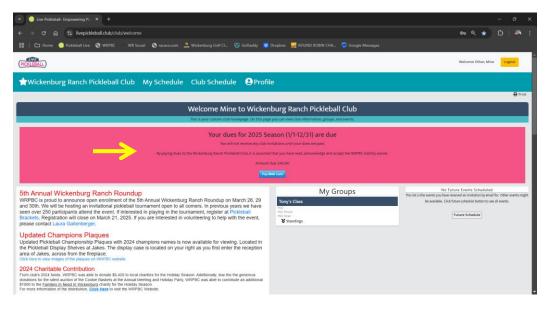

13) Clicking "Join" creates your WRPBC account and the home page of Live Pickleball appears. The first thing you will need to do is to **pay the annual fee of \$40** by selecting "Pay Dues Now" button.