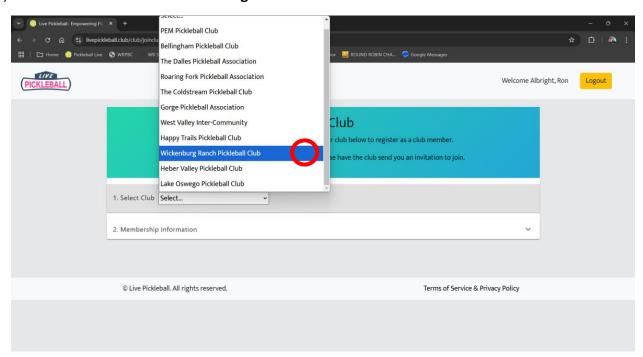

7) Click on the "Club Member Page" block to select the "Wickenburg Ranch Pickleball Club."

8) Click on "Find a Club to Join".

9) Click on the "Select" dropdown to see a listing of available clubs.

10) Scroll down and select "Wickenburg Ranch Pickleball Club".