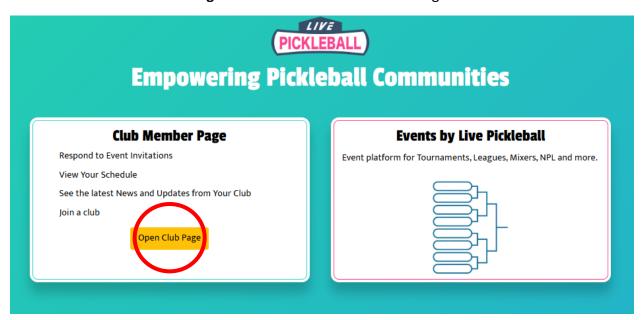

7) Click on the "Club Member Page" block to select the "Wickenburg Ranch Pickleball Club."

8) Click on "Find a Club to Join".

9) Click on the "Select" dropdown to see a listing of available clubs.

10) Scroll down and select "Wickenburg Ranch Pickleball Club".