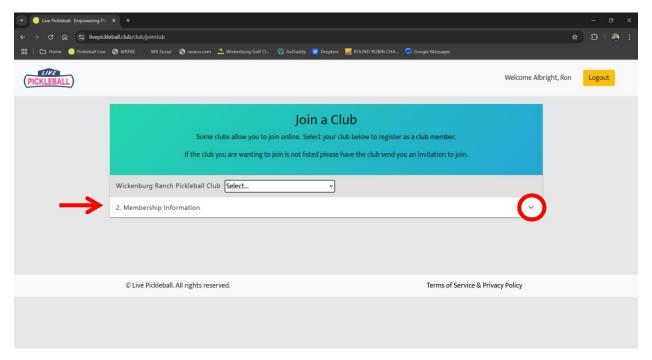

7) Click on the "Club Member Page" block to select the "Wickenburg Ranch Pickleball Club."

8) Click on "Find a Club to Join".

9) Click on the "Select" dropdown to see a listing of available clubs.

10) Scroll down and select "Wickenburg Ranch Pickleball Club".

11) Once selected, the screen returns to the "Join a Club" page with the club's name now listed. Now you see "2. Membership Information". Select the dropdown.

12) Click on the **"2. Membership Information dropdown"** to open the members details screen. This is the information our club uses to send you appropriate invitations and email notifications.