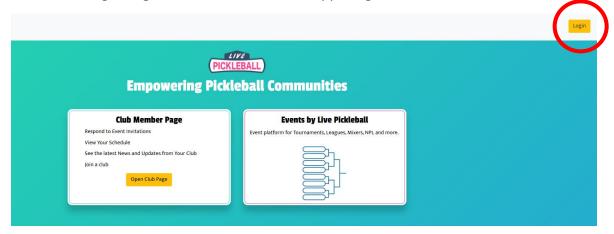

1) Open the Live Pickleball web site: <a href="https://www.livepickleball.club/">https://www.livepickleball.club/</a>

2) Click on the orange "Login" button located in the upper right-hand corner of the screen