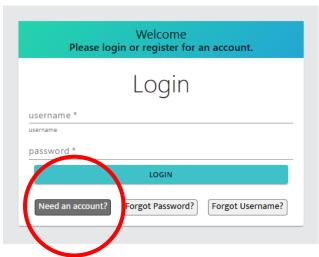

3) Click on the "Need an Account" button at the bottom left corner of the screen. Do NOT enter a username or password here.

4) Click on the **"No"** button in response to the question: *"Did you receive an email invitation with a custom link to join a club?"* 