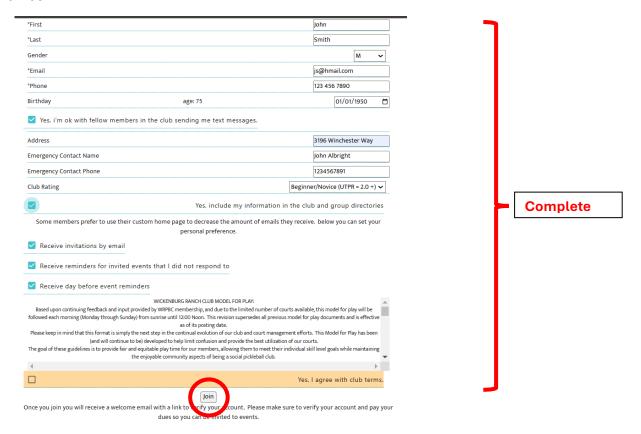

11) Once selected, the screen returns to the "Join a Club" page with the club's name now listed. Now you see "2. Membership Information". Select the dropdown.

12) Click on the **"2. Membership Information dropdown"** to open the members details screen. This is the information our club uses to send you appropriate invitations and email notifications.

- Enter required fields: First Name, Last Name, Select Gender, Enter email and phone.
- If you like, enter your birthday date, address, and emergency contact information.
- Select your Club Rating. If unfamiliar with the rating system, select "Beginner/Novice".
- Finally, be sure to select the **notifications** you would like to receive. (note: you can change these at anytime later)
- Click "Join"