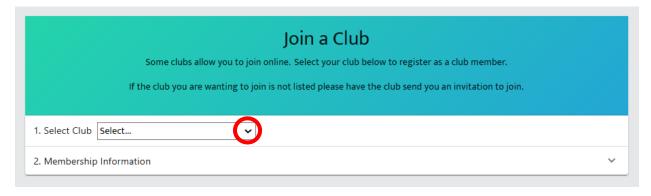

7) Click on the "Club Member Page" block to select the "Wickenburg Ranch Pickleball Club."

8) Click on "Find a Club to Join".

9) Click on the "Select" dropdown to see a listing of available clubs.

10) Scroll down and select "Wickenburg Ranch Pickleball Club".

11) Once selected, the screen returns to the "Join a Club" page with the club's name now listed. Now you see "2. Membership Information". Select the dropdown.

12) Click on the **"2. Membership Information dropdown"** to open the members details screen. This is the information our club uses to send you appropriate invitations and email notifications.