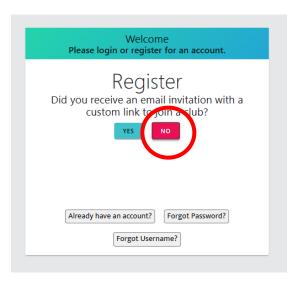

3) Click on the "Need an Account" button at the bottom left corner of the screen. Do NOT enter a username or password here.

4) Click on the **"No"** button in response to the question: *"Did you receive an email invitation with a custom link to join a club?"* 