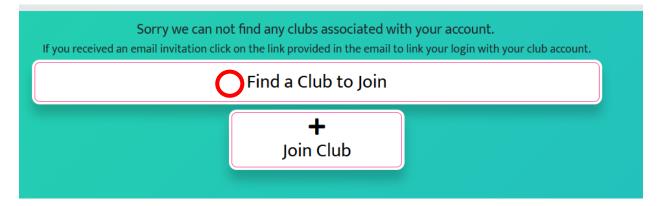

7) Click on the "Club Member Page" block to select the "Wickenburg Ranch Pickleball Club."

8) Click on "Find a Club to Join".

9) Click on the "Select" dropdown to see a listing of available clubs.

10) Scroll down and select "Wickenburg Ranch Pickleball Club".